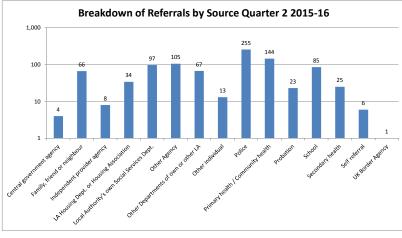

## Breakdown of Referrals by Source Quarter 2 2015-16

- Central government agency
- Family, friend or neighbour
- Independent provider agency
- LA Housing Dept. or Housing Association Local Authority's own Social Services Dept
- Other Agency
- Other Departments of own or other LA Other individual
- Police
- Primary health / Community health
- Probation
- School
- Secondary health
- Self referral
- UK Border Agency