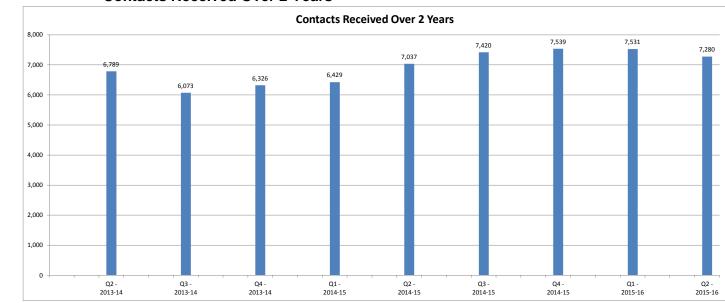

| Month  | Month Total | Quarter      | Quarter Total |
|--------|-------------|--------------|---------------|
| Jul-13 | 2,445       |              |               |
| Aug-13 | 2,131       |              |               |
| Sep-13 | 2,213       | Q2 - 2013-14 | 6,789         |
| Oct-13 | 2,270       |              |               |
| Nov-13 | 2,014       |              |               |
| Dec-13 | 1,789       | Q3 - 2013-14 | 6,073         |
| Jan-14 | 2,040       |              |               |
| Feb-14 | 2,199       |              |               |
| Mar-14 | 2,087       | Q4 - 2013-14 | 6,326         |
| Apr-14 | 1,995       |              |               |
| May-14 | 2,074       |              |               |
| Jun-14 | 2,360       | Q1 - 2014-15 | 6,429         |
| Jul-14 | 2,397       |              |               |
| Aug-14 | 2,080       |              |               |
| Sep-14 | 2,560       | Q2 - 2014-15 | 7,037         |
| Oct-14 | 2,688       |              |               |
| Nov-14 | 2,487       |              |               |
| Dec-14 | 2,245       | Q3 - 2014-15 | 7,420         |
| Jan-15 | 2,656       |              |               |
| Feb-15 | 2,329       |              |               |
| Mar-15 | 2,554       | Q4 - 2014-15 | 7,539         |
| Apr-15 | 2,274       |              |               |
| May-15 | 2,460       |              |               |
| Jun-15 | 2,797       | Q1 - 2015-16 | 7,531         |
| Jul-15 | 2,566       |              |               |
| Aug-15 | 2,016       |              |               |
| Sep-15 | 2,698       | Q2 - 2015-16 | 7,280         |