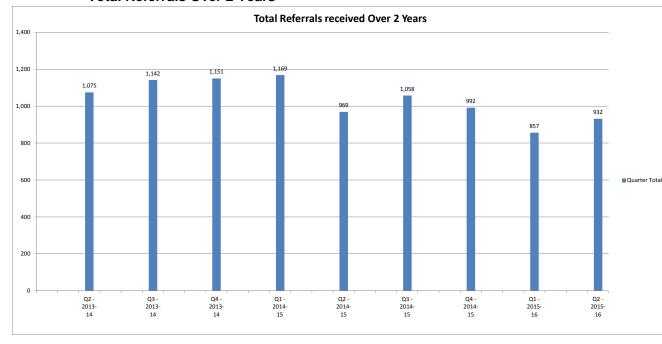

### **Total Referrals Over 2 Years**

3

| Month  | Month Total | Quarter      | Quarter Total |
|--------|-------------|--------------|---------------|
| Jul-13 | 387         |              |               |
| Aug-13 | 362         |              |               |
| Sep-13 | 326         | Q2 - 2013-14 | 1,075         |
| Oct-13 | 406         |              |               |
| Nov-13 | 388         |              |               |
| Dec-13 | 348         | Q3 - 2013-14 | 1,142         |
| Jan-14 | 395         |              |               |
| Feb-14 | 385         |              |               |
| Mar-14 | 371         | Q4 - 2013-14 | 1,151         |
| Apr-14 | 339         |              |               |
| May-14 | 405         |              |               |
| Jun-14 | 425         | Q1 - 2014-15 | 1,169         |
| Jul-14 | 368         |              |               |
| Aug-14 | 256         |              |               |
| Sep-14 | 345         | Q2 - 2014-15 | 969           |
| Oct-14 | 371         |              |               |
| Nov-14 | 360         |              |               |
| Dec-14 | 327         | Q3 - 2014-15 | 1,058         |
| Jan-15 | 303         |              |               |
| Feb-15 | 335         |              |               |
| Mar-15 | 354         | Q4 - 2014-15 | 992           |
| Apr-15 | 253         |              |               |
| May-15 | 286         |              |               |
| Jun-15 | 318         | Q1 - 2015-16 | 857           |
| Jul-15 | 342         |              |               |
| Aug-15 | 340         |              |               |
| Sep-15 | 250         | Q2 - 2015-16 | 932           |