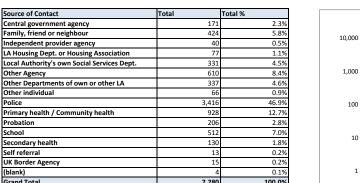

# **Contacts Received Over 2 Years**

| Source of Contact                           | Total | Total % |
|---------------------------------------------|-------|---------|
| Central government agency                   | 171   | 2.3%    |
| Family, friend or neighbour                 | 424   | 5.8%    |
| Independent provider agency                 | 40    | 0.5%    |
| LA Housing Dept. or Housing Association     | 77    | 1.1%    |
| Local Authority's own Social Services Dept. | 331   | 4.5%    |
| Other Agency                                | 610   | 8.4%    |
| Other Departments of own or other LA        | 337   | 4.6%    |
| Other individual                            | 66    | 0.9%    |
| Police                                      | 3,416 | 46.9%   |
| Primary health / Community health           | 928   | 12.7%   |
| Probation                                   | 206   | 2.8%    |
| School                                      | 512   | 7.0%    |
| Secondary health                            | 130   | 1.8%    |
| Self referral                               | 13    | 0.2%    |
| UK Border Agency                            | 15    | 0.2%    |
| (blank)                                     | 4     | 0.1%    |
| Grand Total                                 | 7,280 | 100.0%  |