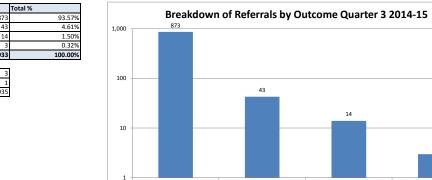

(blank) =No Information recorded on CareFirst

Contact Outcome Total % 64.1% 12.8% 5.6% ntact to Close 4,663 act to Referral 935 Information Received on Open Case 406 0.1% 9.7% 7.2% 0.6% 100.0% PPD1 Received on Open Case 705 Provision of Information 525 icant CP Information on Open Case 7.280 nd Total