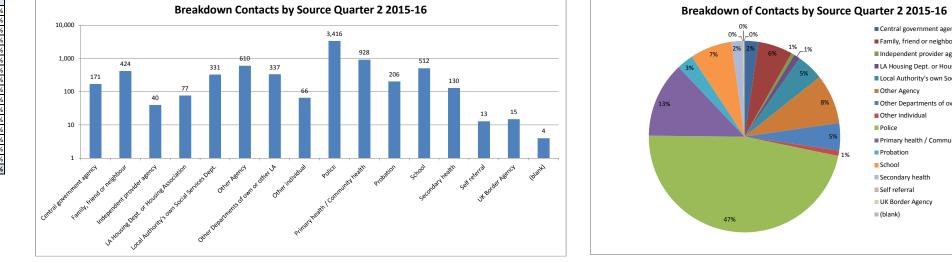

# Contacts - Quarter 2 - 2015-16 Summary

Total No of Contacts in Quarter 2 - 2015-16 7,280

# **Contacts Received Over 2 Years**

| Source of Contact                           | Total | Total % |
|---------------------------------------------|-------|---------|
| Central government agency                   | 171   | 2.3%    |
| Family, friend or neighbour                 | 424   | 5.8%    |
| Independent provider agency                 | 40    | 0.5%    |
| LA Housing Dept. or Housing Association     | 77    | 1.1%    |
| Local Authority's own Social Services Dept. | 331   | 4.5%    |
| Other Agency                                | 610   | 8.4%    |
| Other Departments of own or other LA        | 337   | 4.6%    |
| Other individual                            | 66    | 0.9%    |
| Police                                      | 3,416 | 46.9%   |
| Primary health / Community health           | 928   | 12.7%   |
| Probation                                   | 206   | 2.8%    |
| School                                      | 512   | 7.0%    |
| Secondary health                            | 130   | 1.8%    |
| Self referral                               | 13    | 0.2%    |
| UK Border Agency                            | 15    | 0.2%    |
| (blank)                                     | 4     | 0.1%    |
| Grand Total                                 | 7,280 | 100.0%  |

- Central government agency
- Family, friend or neighbour
- Independent provider agency
- LA Housing Dept. or Housing Association
- Local Authority's own Social Services Dept.
- Other Agency
- Other Departments of own or other LA
- Other individual
- Police
- Primary health / Community health
- Probation
- School
- Secondary health
- Self referral
- UK Border Agency
- (blank)