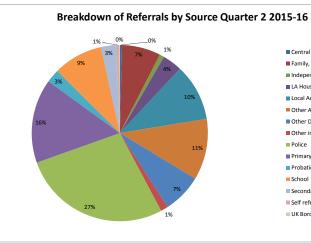

## Breakdown of Referrals by Source Quarter 2 2015-16

- Central government agency
- Family, friend or neighbour
- Independent provider agency
- LA Housing Dept. or Housing Association Local Authority's own Social Services Dept
- Other Agency
- Other Departments of own or other LA Other individual
- Police
- Primary health / Community health
- Probation
- School
- Secondary health
- Self referral
- UK Border Agency