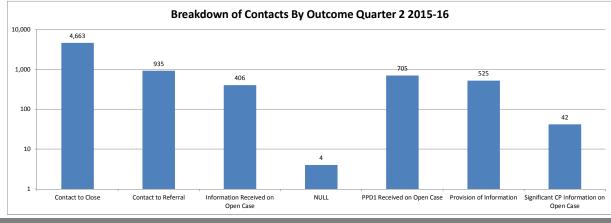

# Breakdown of Contacts By Outcome Quarter 2 2015-16

(blank) =No Information recorded on CareFirst

Contact Outcome Total % 64.1% 12.8% 5.6% ntact to Close 4,663 act to Referral 935 Information Received on Open Case 406 0.1% 9.7% 7.2% 0.6% 100.0% PPD1 Received on Open Case 705 Provision of Information 525 icant CP Information on Open Case 7.280 nd Total