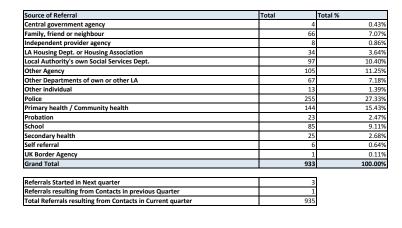

## Breakdown of Referrals by Source Quarter 2 2015-16

- Central government agency
- Family, friend or neighbour
- Independent provider agency
- LA Housing Dept. or Housing Association Local Authority's own Social Services Dept
- Other Agency
- Other Departments of own or other LA Other individual
- Police
- Primary health / Community health
- Probation
- School
- Secondary health
- Self referral
- UK Border Agency