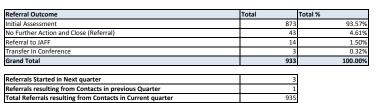

## Breakdown of Referrals by Outcome Quarter 2 2015-16

Initial Assessment

# Referrals - Quarter 2 - 2015-16 Summary

**No of Referrals Quarter 2 - 2015 - 16** 933